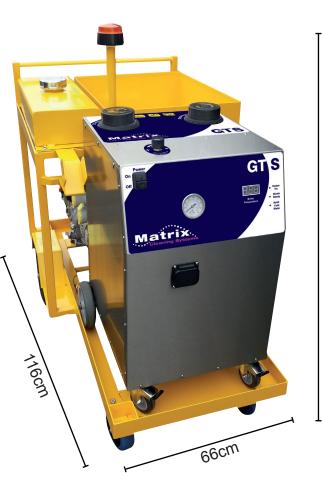

# GTS

Complete self contained chewing gum removal machine

Compromising of a dual voltage generator, steam machine, trolley & storage

4.4 KVA Honda Generator, 96 dB

Robust powder coated steel trolley

Stainless Steel Body, Stainless Steel Boiler

Continuous Fill Boiler allowing refill with no reheat time

8 Bar Pressure

Steam Regulator to Control the Volume of Steam

Full Steam and Detergent tool kit as standard

### Controls

Main Power Switch Manual Steam Valve

**Weight** 125 Kilo