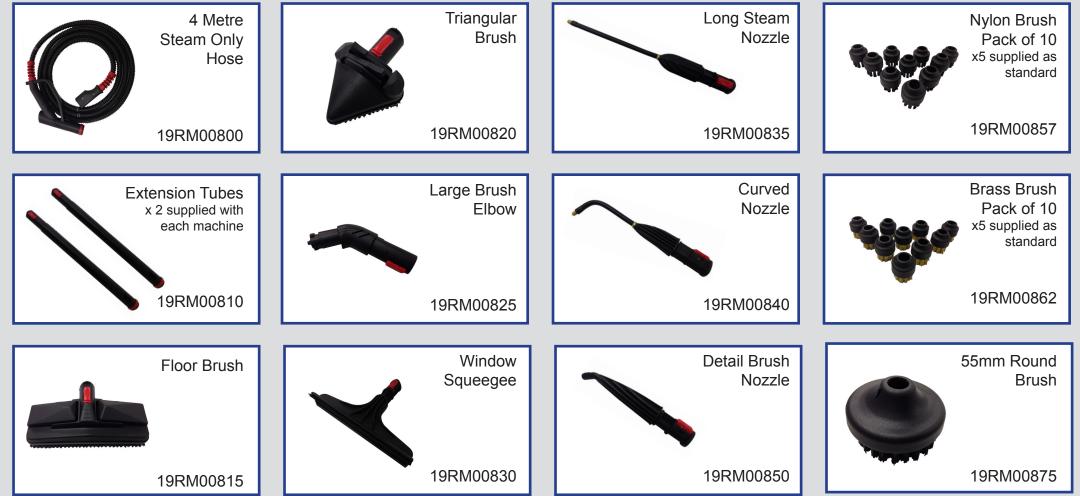

Continuous Fill Boiler allowing refill with no reheat time

8 Bar Pressure

Steam Regulator to Control the Volume of Steam

Full Steam and Detergent tool kit as standard

### **Data Sheet**



### Functions

| Steam Pressure (bar) | 8   |
|----------------------|-----|
| Vacuum               | No  |
| Detergent            | Yes |

### **Capacities (Litres)**

| Water Tank    | 5   |
|---------------|-----|
| Detegent Tank | 5   |
| Boiler        | 3.3 |
| Fuel Tank     | 11  |

#### Power

100cm

| Supply Voltage (V)      | 240    |
|-------------------------|--------|
| Boiler (W)              | 3000   |
| Nominal Input Power (W) | 3000   |
| Power Cable Length (M)  | 1 & 10 |

### Controls

Main Power Switch Manual Steam Valve

**Weight** 125 Kilo



# GTS

### **Included Accessories**



## GTS 110 Volt



Functions

| Steam Pressure (bar) | 8   |
|----------------------|-----|
| Vacuum               | No  |
| Detergent            | Yes |

#### **Capacities (Litres)**

| Water Tank    | 5   |
|---------------|-----|
| Detegent Tank | 5   |
| Boiler        | 3.3 |
| Fuel Tank     | 11  |

#### Power

| Supply Voltage (V)      | 110   |
|-------------------------|-------|
| Boiler (W)              | 2200  |
| Nominal Input Power (W) | 2200  |
| Power Cable Length (M)  | 1 & 4 |

#### Controls

Main Power Switch Manual Steam Valve

**Weight** 125 Kilo

Complete self contained chewing gum removal machine

Compromising of a dual voltage generator, steam machine, trolley & storage

4.4 KVA Honda Generator, 96 dB

Robust powder coated steel trolley

Stainless Steel Body, Stainl