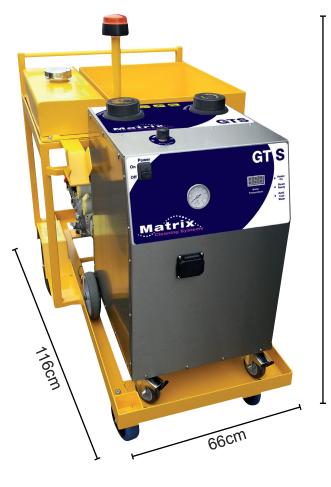

#### Controls

Main Power Switch Manual Steam Valve

**Weight** 125 Kilo

Complete self contained chewing gum removal machine

Compromising of a dual voltage generator, steam machine, trolley & storage

4.4 KVA Honda Generator, 96 dB

Robust powder coated steel trolley

Stainless Steel Body, Stainless Steel Boiler

Continuous Fill Boiler allowing refill with no reheat time

8 Bar Pressure

Steam Regulator to Control the Volume of Steam

Full Steam and Detergent tool kit as standard