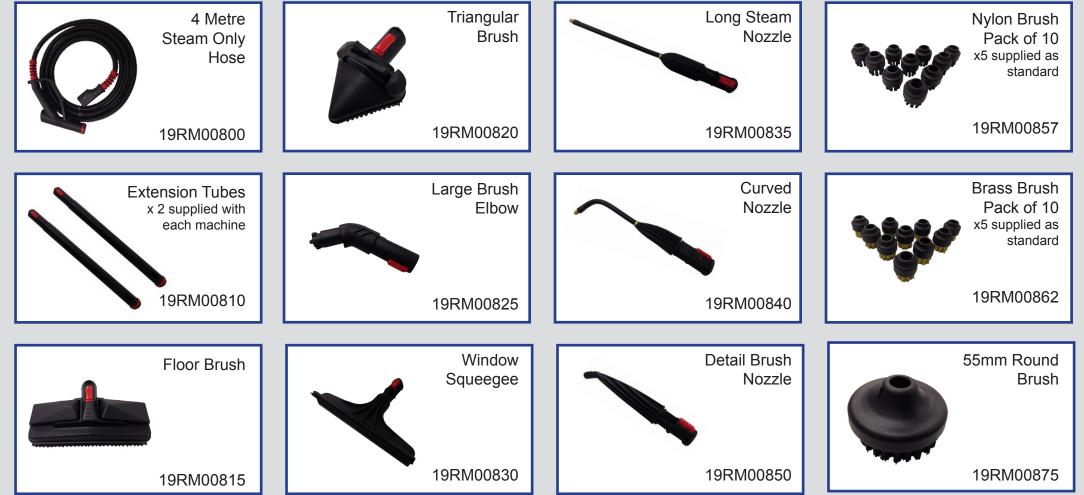

er        | 3.3 |
| Fuel Tank     | 11  |

#### Power

| Supply Voltage (V)      | 110   |
|-------------------------|-------|
| Boiler (W)              | 2200  |
| Nominal Input Power (W) | 2200  |
| Power Cable Length (M)  | 1 & 4 |

#### Controls

Main Power Switch Manual Steam Valve

**Weight** 125 Kilo

Complete self contained chewing gum removal machine

Compromising of a dual voltage generator, steam machine, trolley & storage

4.4 KVA Honda Generator, 96 dB

Robust powder coated steel trolley

Stainless Steel Body, Stainless Steel Boiler

Continuous Fill Boiler allowing refill with no reheat time

8 Bar Pressure

Steam Regulator to Control the Volume of Steam

Full Steam and Detergent tool kit as standard

## Data Sheet



De Bo Fu



## GTS 110 Volt

### **Included Accessories**