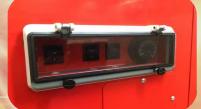

### **Technical Information**

- Inflatable, lightweight, flame retardant distributor gives 360° heating
- Recessed control panel with lockable cover for tamper proof controls
- Comes with remote and chassis mounted thermostats as standard
- Inline filter fitted as standard
- Fully portable with locking castors

# Mighty Heat FFVH32 NEW Portable Workshop Heater

The Mighty Heat FFVH32 Workshop Heater

Inline filter fitted as standard

Inflatable, lightweight, flame retardant distributor gives 360° heating

Lockable cover for tamper proof controls