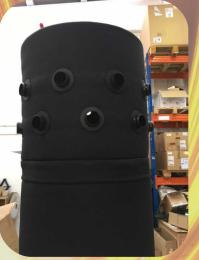

The innovative new diffuser is lightweight, easy to store, can be easily washed and is made from fire retardant material that conforms to EN13501 B-S1-d0.

The rugged steel body is designed and built to withstand the rigours of daily site use whilst the oven hardened finish helps keep it looking tip top in your fleet.

### **Technical Information**

- Inflatable, lightweight, flame retardant distributor gives 360° heating
- Recessed control panel with lockable cover for tamper proof controls
- Comes with remote and chassis mounted thermostats as standard
- Inline filter fitted as standard
- Fully portable with locking castors