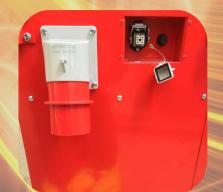

### **Technical Information**

- Inflatable, lightweight, flame retardant distributor gives 360° heating
- Recessed control panel with lockable cover for tamper proof controls
- Comes with remote and chassis mounted thermostats as standard
- Inline filter fitted as standard
- Fully portable with locking castors

## **Specifications**

- 2,300 M<sup>3</sup>/hr airflow
- 18kW of heat
- Fan Only/12kW/18kW settings
- Current 28A
- 3ph+N+E 32A appliance inlet
- 50°C DeltaT
- Fan Type Axial
- 300mm Ducting Adaptor
- Dimensions (inc diffuser) HxWxD (mm) 603 x 393 x 2107mm
- Dimensions (without diffuser) HxWxD (mm) 603 x 393 x 1347mm
- Weight 70kg
- Full Overtemp protection

Two heat plus fan only settings

3ph+N+E 32A appliance inlet & remote thermostat

Fully portable with

locking castors

Call us on 01527 830610 or visit www.broughtoneap.co.uk