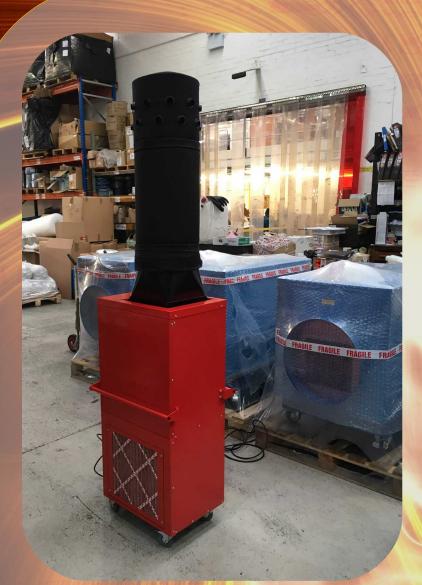

# Mighty Heat FFVH32 (NEW) Portable Workshop Heater

## Description

All new high performance workshop heater. High volume airflow, superb DeltaT and 360° coverage from a single unit allows one unit to be used instead of many. Can also be used as part of a drying system to help reduce drying times in construction.

The innovative new diffuser is lightweight, easy to store, can be easily washed and is made from fire retardant material that conforms to EN13501 B-S1-d0.

The rugged steel body is designed and built to withstand the rigours of daily site use whilst the oven hardened finish helps keep it looking tip top in your fleet.

The Mighty Heat FFVH32 Workshop Heater

Call us on 01527 830610 or visit www.broughtoneap.co.uk