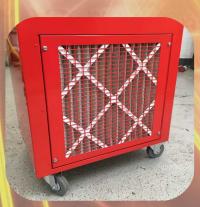

### **Technical Information**

- Inflatable, lightweight, flame retardant distributor gives 360° heating
- Recessed control panel with lockable cover for tamper proof controls
- Comes with remote and chassis mounted thermostats as standard
- Inline filter fitted as standard
- Fully portable with locking castors

Two heat plus fan only settings

3ph+N+E 32A appliance inlet & remote thermostat

Fully portable with

locking castors

Call us on 01527 830610 or visit www.broughtoneap.co.uk