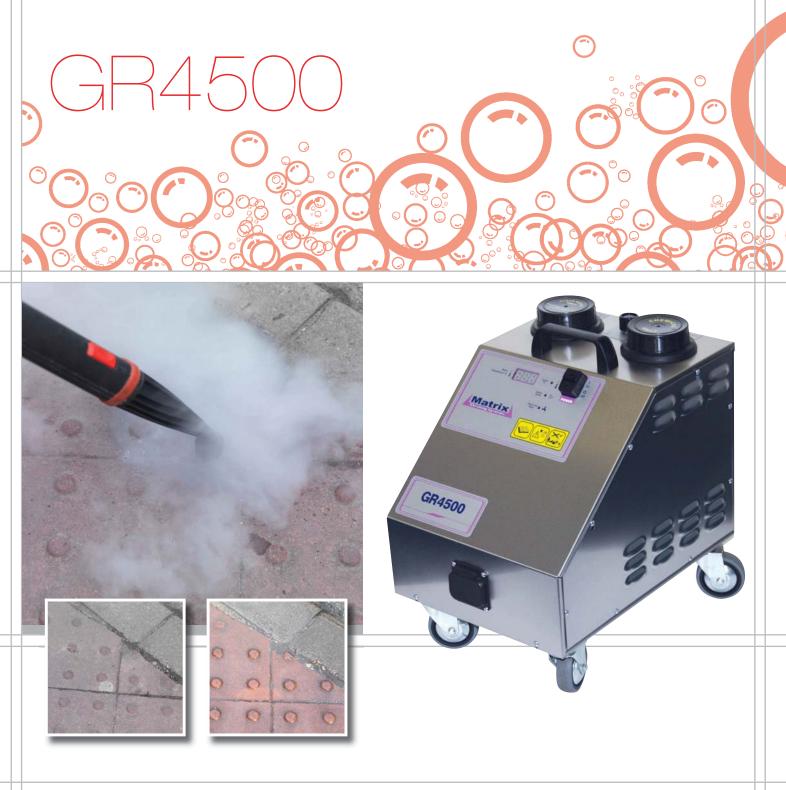

## Gum Removal

The GR4500 is a commercial chewing gum removal system incorporating an (up to) 4.5 bar pressure steam boiler with an integral chemical delivery system. Made from highly durable stainless steel construction the unit features a continuous fill boiler system allowing refill at any time during operation. This machine is ideally suited for smaller areas of chewing gum removal i.e. shopping centres, sports stadiums and local authority concerns.

## **GR4500** Specification

| Dimensions                        |      | Other                      |                         |
|-----------------------------------|------|----------------------------|-------------------------|
| Height [cm]                       | 46   | Supply voltage [V]         | 240                     |
| Height with handle [cm]           | -    | Cord length [m]            | 10                      |
| Depth [cm]                        | 42   |                            |                         |
| Depth with handle and basket [cm] | -    | Indicators                 |                         |
| Width [cm]                        | 32   | Steam pressure (boiler)    | no                      |
| Weight [kg]                       | 14   | Steam Temperature (boiler) | digital                 |
|                                   |      | Boiler ON                  | indication LED          |
| Functions                         |      | Steam ready                | indication LED          |
| Steam [bar]                       | 4.5  | Refill watter              | indication LED & beeper |
| Detergent                         | yes  | Vacuum ON                  | no                      |
| Vacuum                            | no   | Refill detergent           | no                      |
| Capacities [litres]               |      | Controls                   |                         |
| Water tank                        | 5    | Main switch                | on machine body         |
| Detergent tank                    | 2.5  | Mode switch                | no                      |
| Vacuum tank                       | no   | Steam trigger              | on hose handle          |
| Boiler                            | 1.8  | Detergent trigger          | on hose handle          |
|                                   |      | Vacuum trigger             | no                      |
| Wattage                           |      | Steam regulator            | manual valve            |
| Vacuum motor [W]                  | no   | Detergent regulator        | no                      |
| Boiler [W]                        | 1950 |                            |                         |
| Nominal input power [W]           | 2000 |                            |                         |