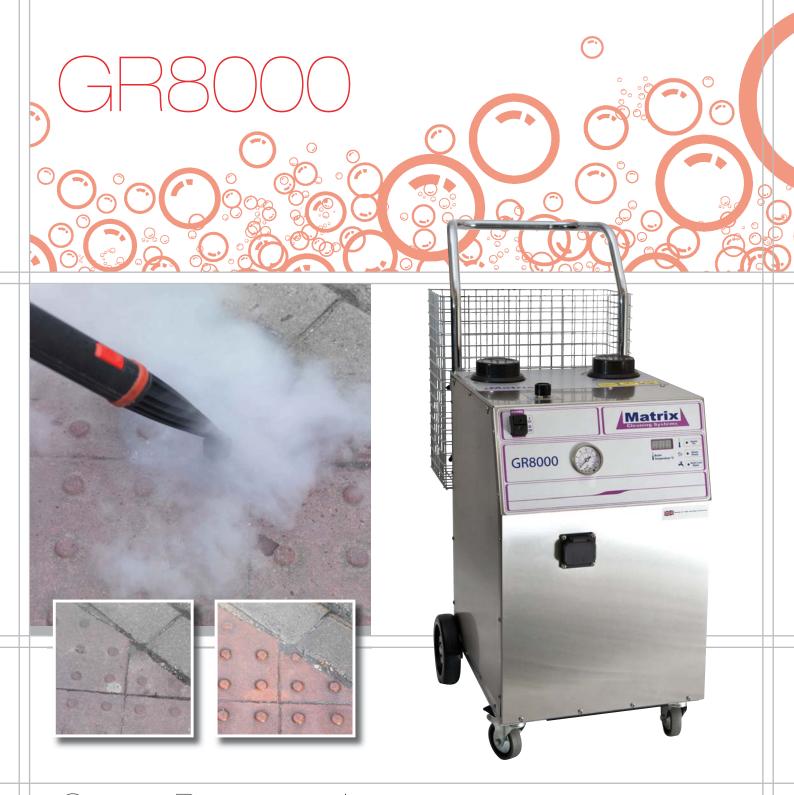

## Gum Removal

The GR8000 is a commercial chewing gum removal system incorporating an (up to) 8 bar pressure steam boiler with an integral chemical delivery system. Made from highly durable stainless steel construction the unit features a continuous fill boiler system allowing refill at any time during operation. This machine is ideally suited for large areas of chewing gum removal i.e. shopping centres, sports stadiums and local authority concerns.