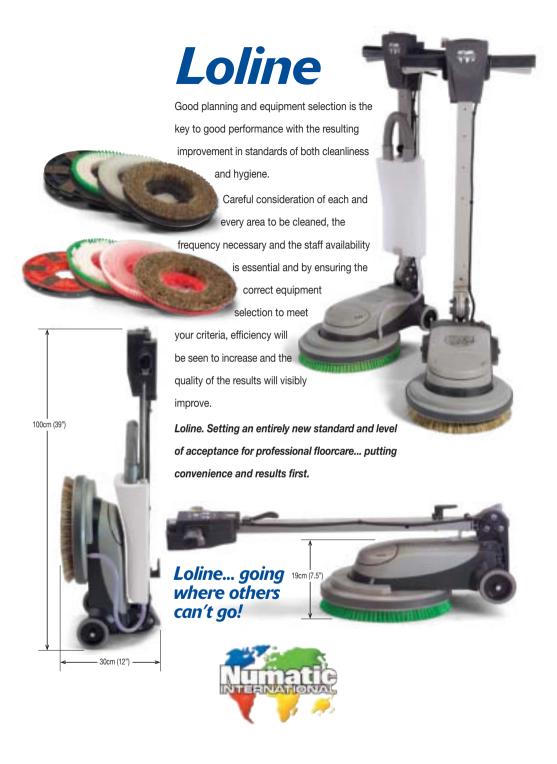

400W 330mm 330mm 330mm 230V AC 50Hz

18Kgs

Size

1145 x 330 x 540mm

Speed Range Weight

200rpm 32m

the growing demand and need for a choice of models that are smaller in size, lighter in weight, compact and convenient in storage The new Loline rotaries whilst, at the same time. have been designed being quick and easy to use without loss specifically to meet this of performance. demand and raises the handling and performance levels to an exceptional user friendly standard be it for men or women operators. The smallest model in the Loline range can claim performance characteristics equal to that of bigger, more industrial machines, vet with an ease and speed of operation that will immediately endear it to Compact storage any operator. A full range of 33cm (13") brushes and pad drives allows the machine to be used for all of the primary floorcare functions. With a total weight of only 18Kg and an operating speed of 200rpm the machine literally exudes convenience and versatility. Fast and user friendly like never before. Heavy-duty drive sytem Polyscrub Heavy Duty Scrubbing Brush NLL332 Motor Deck Brush Pad Power

The Loline range of low

developed to meet both

profile floorcare

machines has been

Easy-fill system

Operator

control

centre

lloc Pad Drive

Union Mix Polishing Brush

Nyloscrub Light Duty Scrubbing Brush

demand and need for higher standards of cleanliness, the Lolines will put truly useable power in the hands of the operator, vet with a level of convenience The Loline 415 model that cannot fail to impress and. embodies all of the many subsequently, to unique features of the 332 but improve both efficiency and is suitable for a range of larger the final 40cm (16") brushes and 36cm (14") results. floor pads.

With the increasing

With this machine running at an operating speed of 150rpm it is a genuine taskmaster, satisfying a whole host of floor maintenance needs, be it polishing, scrubbing or rotary carpet cleaning, and yet with an ease of handling

that cannot fail to impress any user, and even more so where extended operating hours are part of the daily routine. The solution tank system allows for easy use and compact storage, whilst its unique universal filling system adds further to operator convenience.