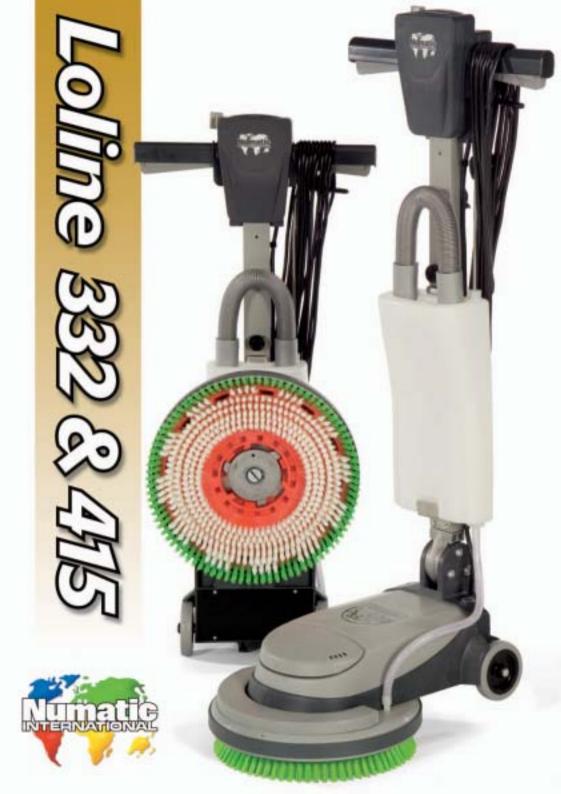

The Loline range of low

developed to meet both

profile floorcare

machines has been

Easy-fill system

Operator

control

centre

lloc Pad Drive

Union Mix Polishing Brush

Nyloscrub Light Duty Scrubbing Brush

demand and need for higher standards of cleanliness, the Lolines will put truly useable power in the hands of the operator, vet with a level of convenience The Loline 415 model that cannot fail to impress and. embodies all of the many subsequently, to unique features of the 332 but improve both efficiency and is suitable for a range of larger the final 40cm (16") brushes and 36cm (14") results. floor pads.