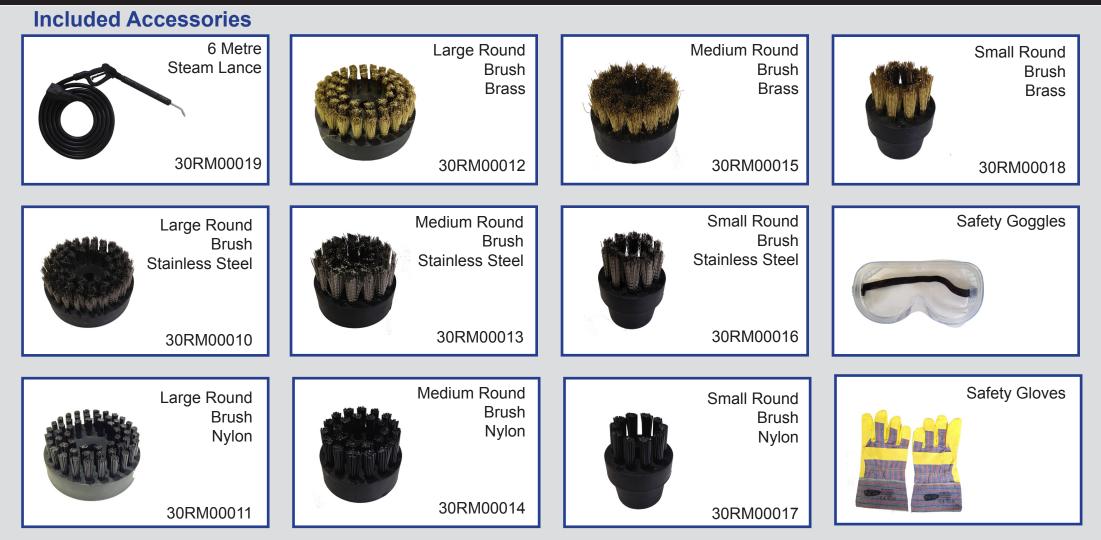

10 Bar Pressure

3-phase steam cleaner

Detergent delivery system

Steam Regulator to Control the Volume of Steam

Full steam & detergent tool kit as standard