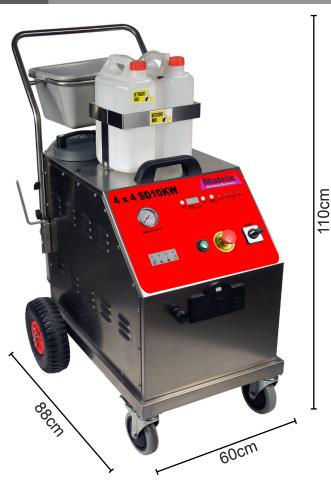

# 4x4 SD10KW

Suitable for Industrial Environments

Where steam & detergent is required (vacuum optional)

Stainless Steel Boiler, Stainless Steel Body

Continuous Fill Boiler allowing refill with no reheat time

10 Bar Pressure

3-phase steam cleaner

Detergent delivery system

Steam Regulator to Control the Volume of Steam

Full steam & detergent tool kit as standard

## **Data Sheet**

The product pictured is only a representative and may not correspond in all detail to the product you will receive

### Controls

Main Power Switch Manual Steam Valve

Weight

63 Kilo

\*vacuum kit available, please see additional data sheet (KIT1150)