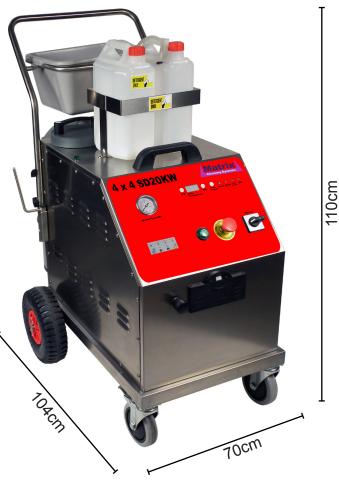

# 4x4 SD20KW

Suitable for Industrial Environments

Where steam & detergent is required (vacuum optional)

Stainless Steel Boiler supplying 26.4 litres of dry steam per hour

Continuous Fill Boiler allowing refill with no reheat time

10 Bar Pressure

3-phase steam cleaner

Detergent delivery system

Steam Regulator to Control the Volume of Steam

Full steam & detergent tool kit as standard

## **Data Sheet**

The product pictured is only a representative and may not correspond in all detail to the product you will receive

### **Functions**

| Steam Pressure (bar) | 10        |
|----------------------|-----------|
| Vacuum               | Optional* |
| Detergent            | Yes       |

#### **Capacities (Litres)**

Water Tank40Detergent Tank2 x 5 LtrsBoiler9

#### Power

Supply Voltage (V)415~50HzBoiler (W)20,000Nominal Input Power (W)5100Power Cable Length (M)10

### Controls

Main Power Switch Manual Steam Valve 0-440gr./min

Weight

94 Kilo

\*vacuum kit available, please see additional data sheet (KIT1150)