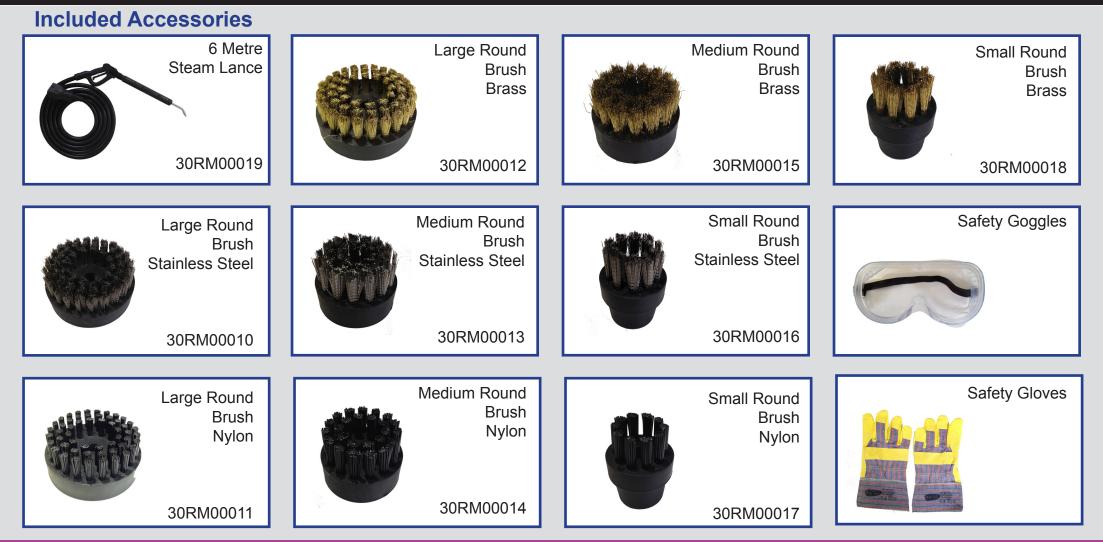

10 Bar Pressure

3-phase steam cleaner

Detergent delivery system

Steam Regulator to Control the Volume of Steam

Full steam & detergent tool kit as standard