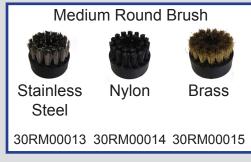

l with no reheat time

9 Bar Pressure

3-phase steam cleaner

Detergent delivery system

Steam Regulator to Control the Volume of Steam

Full steam & detergent tool kit as standard



The product pictured is only a representative and may not correspond in all detail to the product you will receive

**Functions** 

Steam Pressure (bar) 9
Vacuum Optional\*
Detergent Yes

**Capacities (Litres)** 

Water Tank 5
Detergent Tank 2 x 5 Ltrs
Boiler 4.5

**Power** 

Supply Voltage (V) 400 Boiler (W) 5000 Nominal Input Power (W) 5100 Power Cable Length (M) 4

### **Controls**

Main Power Switch
Manual Steam Valve

## Weight

58 Kilo

\*vacuum kit available, please see additional data sheet (KIT1150)

## Data Sheet

# 4x4 SD5KW

# Matrix. Cleaning Systems

#### **Included Accessories**