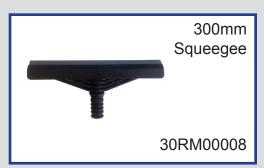

ill with no reheat time

9 Bar Pressure

3-phase steam cleaner

Detergent delivery system

Steam Regulator to Control the Volume of Steam

Full steam & detergent tool kit as standard



The product pictured is only a representative and may not correspond in all detail to the product you will receive

**Functions** 

Steam Pressure (bar) 9
Vacuum Optional\*
Detergent Yes

**Capacities (Litres)** 

Water Tank 5
Detergent Tank 2 x 5 Ltrs
Boiler 4.5

**Power** 

Supply Voltage (V) 400 Boiler (W) 5000 Nominal Input Power (W) 5100 Power Cable Length (M) 4

### **Controls**

Main Power Switch
Manual Steam Valve

## Weight

58 Kilo

\*vacuum kit available, please see additional data sheet (KIT1150)

## Data Sheet

# 4x4 SD5KW

# Matrix. Cleaning Systems

#### **Included Accessories**