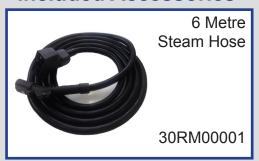

allowing refill with no reheat time

9 Bar Pressure

3-phase steam cleaner

Detergent delivery system

Steam Regulator to Control the Volume of Steam

Full steam & detergent tool kit as standard



The product pictured is only a representative and may not correspond in all detail to the product you will receive

**Functions** 

Steam Pressure (bar) 9
Vacuum Optional\*
Detergent Yes

**Capacities (Litres)** 

Water Tank 5
Detergent Tank 2 x 5 Ltrs
Boiler 4.5

**Power** 

Supply Voltage (V) 400 Boiler (W) 5000 Nominal Input Power (W) 5100 Power Cable Length (M) 4

### **Controls**

Main Power Switch
Manual Steam Valve

## Weight

58 Kilo

\*vacuum kit available, please see additional data sheet (KIT1150)

## Data Sheet

# 4x4 SD5KW

# Matrix. Cleaning Systems

#### **Included Accessories**