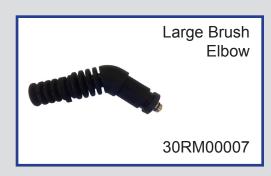

efill with no reheat time

9 Bar Pressure

3-phase steam cleaner

Detergent delivery system

Steam Regulator to Control the Volume of Steam

Full steam & detergent tool kit as standard



The product pictured is only a representative and may not correspond in all detail to the product you will receive

**Functions** 

Steam Pressure (bar) 9
Vacuum Optional\*
Detergent Yes

**Capacities (Litres)** 

Water Tank 5
Detergent Tank 2 x 5 Ltrs
Boiler 4.5

**Power** 

Supply Voltage (V) 400 Boiler (W) 5000 Nominal Input Power (W) 5100 Power Cable Length (M) 4

### **Controls**

Main Power Switch
Manual Steam Valve

## Weight

58 Kilo

\*vacuum kit available, please see additional data sheet (KIT1150)

## Data Sheet

# 4x4 SD5KW

# Matrix. Cleaning Systems

#### **Included Accessories**