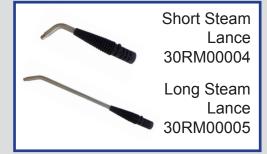

with no reheat time

9 Bar Pressure

3-phase steam cleaner

Detergent delivery system

Steam Regulator to Control the Volume of Steam

Full steam & detergent tool kit as standard



The product pictured is only a representative and may not correspond in all detail to the product you will receive

**Functions** 

Steam Pressure (bar) 9
Vacuum Optional\*
Detergent Yes

**Capacities (Litres)** 

Water Tank 5
Detergent Tank 2 x 5 Ltrs
Boiler 4.5

**Power** 

Supply Voltage (V) 400 Boiler (W) 5000 Nominal Input Power (W) 5100 Power Cable Length (M) 4

### **Controls**

Main Power Switch
Manual Steam Valve

## Weight

58 Kilo

\*vacuum kit available, please see additional data sheet (KIT1150)

## Data Sheet

# 4x4 SD5KW

# Matrix. Cleaning Systems

#### **Included Accessories**