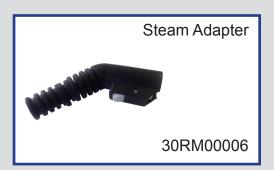

lowing refill with no reheat time

9 Bar Pressure

3-phase steam cleaner

Detergent delivery system

Steam Regulator to Control the Volume of Steam

Full steam & detergent tool kit as standard



The product pictured is only a representative and may not correspond in all detail to the product you will receive

**Functions** 

Steam Pressure (bar) 9
Vacuum Optional\*
Detergent Yes

**Capacities (Litres)** 

Water Tank 5
Detergent Tank 2 x 5 Ltrs
Boiler 4.5

**Power** 

Supply Voltage (V) 400 Boiler (W) 5000 Nominal Input Power (W) 5100 Power Cable Length (M) 4

### **Controls**

Main Power Switch
Manual Steam Valve

## Weight

58 Kilo

\*vacuum kit available, please see additional data sheet (KIT1150)

## Data Sheet

# 4x4 SD5KW

# Matrix. Cleaning Systems

#### **Included Accessories**