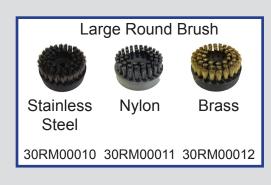

ng refill with no reheat time

9 Bar Pressure

3-phase steam cleaner

Detergent delivery system

Steam Regulator to Control the Volume of Steam

Full steam & detergent tool kit as standard



The product pictured is only a representative and may not correspond in all detail to the product you will receive

**Functions** 

Steam Pressure (bar) 9
Vacuum Optional\*
Detergent Yes

**Capacities (Litres)** 

Water Tank 5
Detergent Tank 2 x 5 Ltrs
Boiler 4.5

**Power** 

Supply Voltage (V) 400 Boiler (W) 5000 Nominal Input Power (W) 5100 Power Cable Length (M) 4

### **Controls**

Main Power Switch
Manual Steam Valve

## Weight

58 Kilo

\*vacuum kit available, please see additional data sheet (KIT1150)

## Data Sheet

# 4x4 SD5KW

# Matrix. Cleaning Systems

#### **Included Accessories**