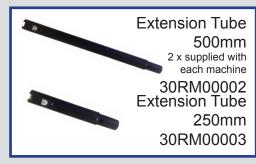

refill with no reheat time

9 Bar Pressure

3-phase steam cleaner

Detergent delivery system

Steam Regulator to Control the Volume of Steam

Full steam & detergent tool kit as standard



The product pictured is only a representative and may not correspond in all detail to the product you will receive

**Functions** 

Steam Pressure (bar) 9
Vacuum Optional\*
Detergent Yes

**Capacities (Litres)** 

Water Tank 5
Detergent Tank 2 x 5 Ltrs
Boiler 4.5

**Power** 

Supply Voltage (V) 400 Boiler (W) 5000 Nominal Input Power (W) 5100 Power Cable Length (M) 4

### **Controls**

Main Power Switch
Manual Steam Valve

## Weight

58 Kilo

\*vacuum kit available, please see additional data sheet (KIT1150)

## Data Sheet

# 4x4 SD5KW

# Matrix. Cleaning Systems

#### **Included Accessories**