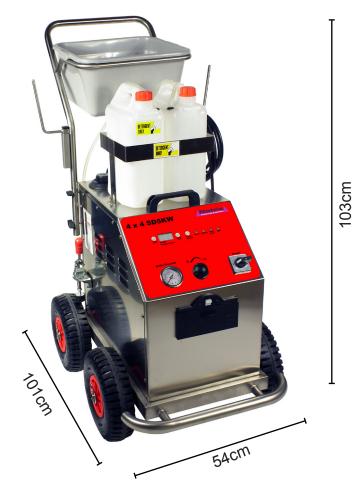

# 4x4 SD5KW

Suitable for Industrial Environments

Where steam & detergent is required (vacuum optional)

Stainless Steel Boiler, Stainless Steel Body

Continuous Fill Boiler allowing refill with no reheat time

9 Bar Pressure

3-phase steam cleaner

Detergent delivery system

Steam Regulator to Control the Volume of Steam

Full steam & detergent tool kit as standard

The product pictured is only a representative and may not correspond in all detail to the product you will receive

**Functions** 

Steam Pressure (bar) 9
Vacuum Optional\*
Detergent Yes

**Capacities (Litres)** 

Water Tank 5
Detergent Tank 2 x 5 Ltrs
Boiler 4.5

**Power** 

Supply Voltage (V) 400 Boiler (W) 5000 Nominal Input Power (W) 5100 Power Cable Length (M) 4

## Weight

58 Kilo

\*vacuum kit available, please see additional data sheet (KIT1150)