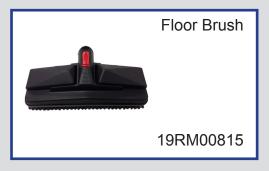

th no reheat time

9 Bar Pressure

3-phase steam cleaner

Detergent delivery system

Steam Regulator to Control the Volume of Steam

Full steam & detergent tool kit as standard



The product pictured is only a representative and may not correspond in all detail to the product you will receive

**Functions** 

Steam Pressure (bar) 9
Vacuum Optional\*
Detergent Yes

**Capacities (Litres)** 

Water Tank 5
Detergent Tank 2 x 5 Ltrs
Boiler 4.5

**Power** 

Supply Voltage (V) 400 Boiler (W) 5000 Nominal Input Power (W) 5100 Power Cable Length (M) 4

### **Controls**

Main Power Switch
Manual Steam Valve

## Weight

58 Kilo

\*vacuum kit available, please see additional data sheet (KIT1150)

## Data Sheet

# 4x4 SD5KW

# Matrix. Cleaning Systems

#### **Included Accessories**