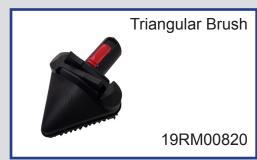

wing refill with no reheat time

9 Bar Pressure

3-phase steam cleaner

Detergent delivery system

Steam Regulator to Control the Volume of Steam

Full steam & detergent tool kit as standard



The product pictured is only a representative and may not correspond in all detail to the product you will receive

**Functions** 

Steam Pressure (bar) 9
Vacuum Optional\*
Detergent Yes

**Capacities (Litres)** 

Water Tank 5
Detergent Tank 2 x 5 Ltrs
Boiler 4.5

**Power** 

Supply Voltage (V) 400 Boiler (W) 5000 Nominal Input Power (W) 5100 Power Cable Length (M) 4

### **Controls**

Main Power Switch
Manual Steam Valve

## Weight

58 Kilo

\*vacuum kit available, please see additional data sheet (KIT1150)

## Data Sheet

# 4x4 SD5KW

# Matrix. Cleaning Systems

#### **Included Accessories**