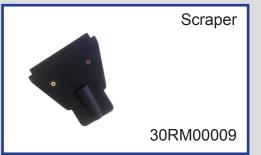

no reheat time

9 Bar Pressure

3-phase steam cleaner

Detergent delivery system

Steam Regulator to Control the Volume of Steam

Full steam & detergent tool kit as standard



The product pictured is only a representative and may not correspond in all detail to the product you will receive

**Functions** 

Steam Pressure (bar) 9
Vacuum Optional\*
Detergent Yes

**Capacities (Litres)** 

Water Tank 5
Detergent Tank 2 x 5 Ltrs
Boiler 4.5

**Power** 

Supply Voltage (V) 400 Boiler (W) 5000 Nominal Input Power (W) 5100 Power Cable Length (M) 4

### **Controls**

Main Power Switch
Manual Steam Valve

## Weight

58 Kilo

\*vacuum kit available, please see additional data sheet (KIT1150)

## Data Sheet

# 4x4 SD5KW

# Matrix. Cleaning Systems

#### **Included Accessories**