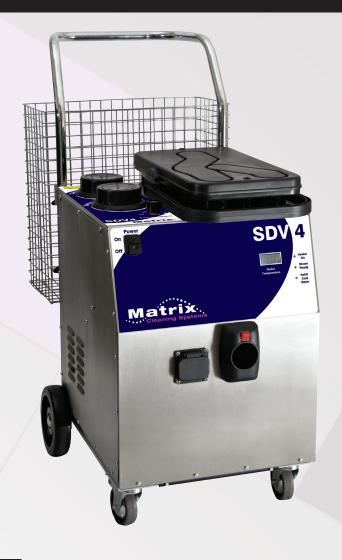

## **GREAT RESULTS ACHIEVED USING STEAM & DETERGENT TOGETHER**

The SDV4 suitable for many commercial ebvironments with its 4.5 bar steam pressure and detergent facility with vacuum. The perfect machine for dealing with grease, grime and gum removal at an affordable price.

- Stainless steel construction
- Continuous fill boiler (allowing refill at any time during operation)
- Steam regulator to adjust the power of the steam
- Integral vacuum system
- Detergent delivery system

# **STEAM, DETERGENT & VACUUM 4.5 BAR**