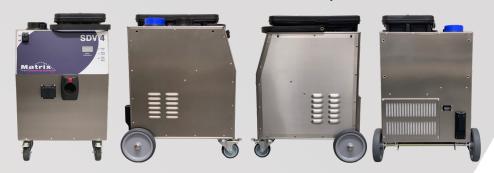

- Stainless steel construction
- Continuous fill boiler (allowing refill at any time during operation)
- Steam regulator to adjust the power of the steam
- Integral vacuum system
- Detergent delivery system

## **MATRIX SDV4 KEY FEATURES**

# **STEAM, DETERGENT & VACUUM 4.5 BAR**