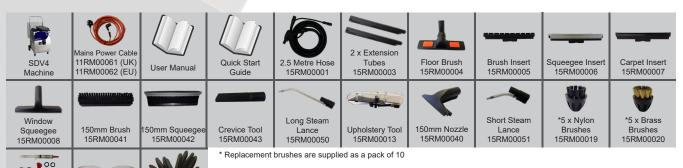

|  |  |
| Hand-arm vibration level | <2.5m/s                  |  |  |

### **CAPACITIES**

| 1.8 litres             |
|------------------------|
| 2.5 litres (easy fill) |
| 12 litres              |
| 2.5 litres (easy fill) |
|                        |

#### **DIMENSIONS**

| Height                        | 65cm |
|-------------------------------|------|
| Height with handle and basket | 88cm |
| Depth                         | 50cm |
| Depth with handle and basket  | 70cm |
| Width                         | 45cm |
| Net weight                    | 30kg |
| Package height                | 72cm |
| Package depth                 | 81cm |
| Package width                 | 53cm |
| Package gross weight          | 37kg |
|                               |      |

### WHAT'S INCLUDED

Gloves



### **Environment**

By introducing steam into your cleaning methods you can save on the use of detergents. The water usage can be reduced by up to 95%. This is a proven water saving technology and all Matrix machines are listed with DEFRA. All of this saves you money and even better, saves the environment.