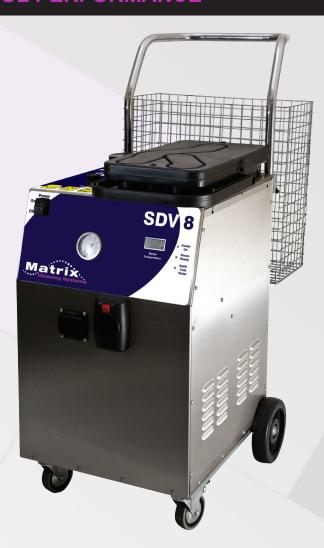

# THIS MACHINE PUNCHES A POWERFUL PERFORMANCE

The SDV8 with its power and detergent facility lends itself to the ultimate cleaning tasks. With its 8 bar pressure steam, detergent and vacuum cleaning system, no challenge is too great for this top of the range model.

- Stainless steel construction
- Continuous fill boiler (allowing refill at any time during operation)
- Steam regulator to adjust the power of the steam
- Integral vacuum system
- Detergent delivery system

# MATRIX SDV8 KEY FEATURES

# SDV8