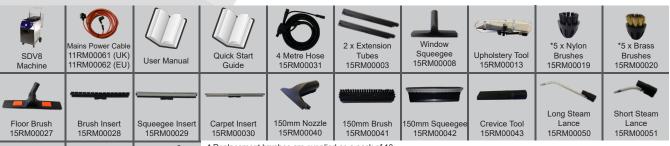

.5m/s                  |

#### **CAPACITIES**

| Boiler          | 3.3 litres           |
|-----------------|----------------------|
| Cold water tank | 5 litres (easy fill) |
| Collection tank | 12 litres            |
| Detergent tank  | 2.5 litres           |

#### **DIMENSIONS**

| Height                        | 74cm |
|-------------------------------|------|
| Height with handle and basket | 97cm |
| Depth                         | 50cm |
| Depth with handle and basket  | 70cm |
| Width                         | 45cm |
| Net weight                    | 35kg |
| Package height                | 80cm |
| Package depth                 | 81cm |
| Package width                 | 53cm |
| Package gross weight          | 52kg |
|                               |      |

# **WHAT'S INCLUDED**



\* Replacement brushes are supplied as a pack of 10

#### **Environment**

By introducing steam into your cleaning methods you can save on the use of detergents. The water usage can be reduced by up to 95%. This is a proven water saving technology and all Matrix machines are listed with DEFRA. All of this saves you money and even better, saves the environment.