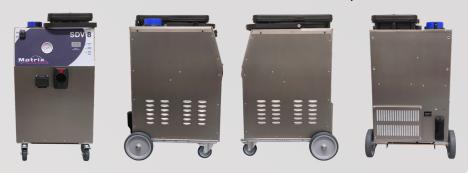

# THIS MACHINE PUNCHES A POWERFUL PERFORMANCE

The SDV8 with its power and detergent facility lends itself to the ultimate cleaning tasks. With its 8 bar pressure steam, detergent and vacuum cleaning system, no challenge is too great for this top of the range model.

- Stainless steel construction
- Continuous fill boiler (allowing refill at any time during operation)
- Steam regulator to adjust the power of the steam
- Integral vacuum system
- Detergent delivery system

# MATRIX SDV8 KEY FEATURES

# SDV8

# STEAM, DETERGENT & VACUUM 8 BAR