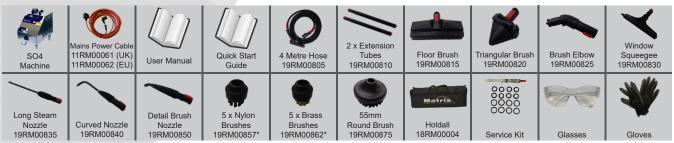

| 240 volts ~ single phase |
|--------------------------|--------------------------|
| Low voltage controls     | 5 volts                  |
| Power cord length        | 10 metres                |
| Nominal input power      | 2150 watts               |
| Hand-arm vibration level | <2.5m/s                  |

#### **CAPACITIES**

| Boiler          | 1.8 litres           |
|-----------------|----------------------|
| Cold water tank | 5 litres (easy fill) |

#### DIMENSIONS

| Height               | 46cm |
|----------------------|------|
| Depth                | 42cm |
| Width                | 32cm |
| Net weight           | 12kg |
| Package height       | 60cm |
| Package depth        | 49cm |
| Package width        | 41cm |
| Package gross weight | 16kg |

## WHAT'S INCLUDED



\* Replacement brushes are supplied as a pack of 10

#### Environment

By introducing steam into your cleaning methods you can save on the use of detergents. The water



usage can be reduced by up to 95%. This is a proven water saving technology and all Matrix machines are listed with DEFRA. All of this saves you money and even better, saves the environment.