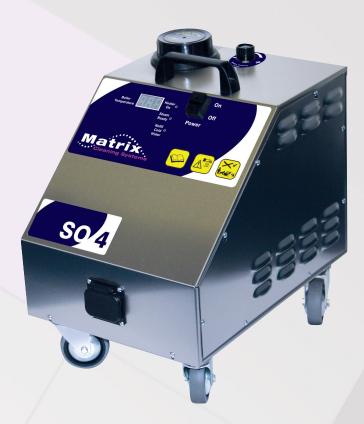

## ENTRY LEVEL MACHINE WITH POWERFUL CLEANING PERFORMANCE

The SO4 entry level machine is a 4.5 bar pressure steam only cleaning system.

The perfect machine for detail cleaning in domestic/housekeeping light commercial environments.

- Stainless steel construction
- Continuous fill boiler (allowing refill at any time during operation)
- Light weight & manoeuvrable
- Non-marking castors

# MATRIX SO4 KEY FEATURES