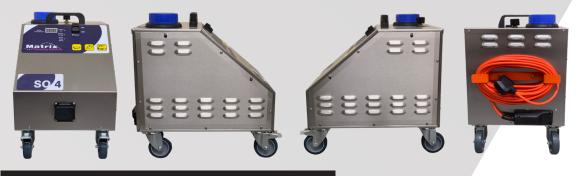

## ENTRY LEVEL MACHINE WITH POWERFUL CLEANING PERFORMANCE

The SO4 entry level machine is a 4.5 bar pressure steam only cleaning system.

The perfect machine for detail cleaning in domestic/housekeeping light commercial environments.

# MATRIX SO4 KEY FEATURES

# www.matrixcleaningsystems.co.uk

PRODUCT DATA SHEET MATRIX SO4

# STEAM ONLY 4.5 BAR