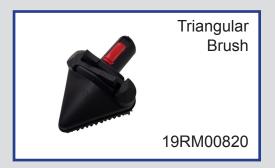

### **SO8**



Suitable for Commercial Environments

Where Steam Only is required

Stainless Steel Body, Stainless Steel Boiler

Continuous Fill Boiler allowing refill with no reheat time

8 Bar Pressure

Compact and Lightweight

Steam Regulator to Control the Volume of Steam

Full Steam Only tool kit as standard



### **Functions**

Steam Pressure (bar) 8
Vacuum No
Detergent No

### **Capacities (Litres)**

Water Tank 5 Boiler 3.3

#### **Power**

Supply Voltage (V) 240 Boiler (W) 3000 Nominal Input Power (W) 3000 Power Cable Length (M) 10

### **Controls**

Main Power Switch Manual Steam Valve

### Weight

20 Kilo

### Data Sheet

### **SO8**

# Matrix. Cleaning Systems

### **Included Accessories**

























## SO8 110 Volt



Suitable for Commercial Environments

Where Steam Only is required

Stainless Steel Body, Stainless Steel Boiler

Continuous Fill Boiler allowing refill with no reheat time

8 Bar Pressure

Compact and Lightweight

Steam Regulator to Control the Volume of Steam

Full Steam Only tool kit in a accessory bag as standard



### **Functions**

Steam Pressure (bar) 8
Vacuum No
Detergent No

### **Capacities (Litres)**

Water Tank 5 Boiler 3.3

#### **Power**

Supply Voltage (V) 110 Boiler (W) 2200 Nominal Input Power (W) 2200 Power Cable Length (M) 4

#### **Controls**

Main Power Switch Manual Steam Valve

### Weight

20 Kilo

### Data Sheet

## **SO8**110 Volt

# Matrix. Cleaning Systems

### **Included Accessories**