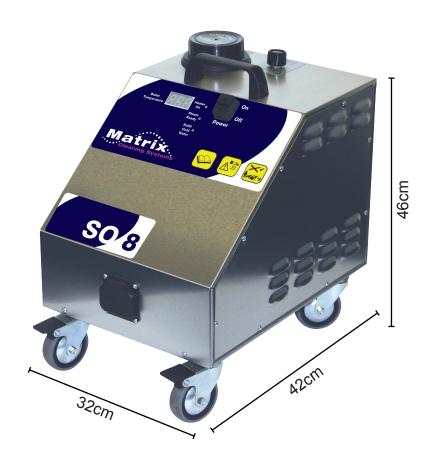

### **SO8**

Suitable for Commercial Environments

Where Steam Only is required

Stainless Steel Body, Stainless Steel Boiler

Continuous Fill Boiler allowing refill with no reheat time

8 Bar Pressure

Compact and Lightweight

Steam Regulator to Control the Volume of Steam

Full Steam Only tool kit as standard

### **Functions**

Steam Pressure (bar) 8
Vacuum No
Detergent No

### **Capacities (Litres)**

Water Tank 5 Boiler 3.3

#### **Power**

Supply Voltage (V) 240 Boiler (W) 3000 Nominal Input Power (W) 3000 Power Cable Length (M) 10

### **Controls**

Main Power Switch Manual Steam Valve

### Weight

20 Kilo

### **SO8**

## SO8 110 Volt

Suitable for Commercial Environments

Where Steam Only is required

Stainless Steel Body, Stainless Steel Boiler

Continuous Fill Boiler allowing refill with no reheat time

8 Bar Pressure

Compact and Lightweight

Steam Regulator to Control the Volume of Steam

Full Steam Only tool kit in a accessory bag as standard

#### **Power**

Supply Voltage (V) 110 Boiler (W) 2200 Nominal Input Power (W) 2200 Power Cable Length (M) 4

#### **Controls**

Main Power Switch Manual Steam Valve

## **SO8**110 Volt