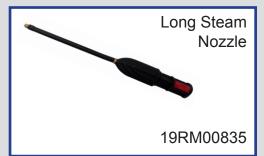

### **SO8**



Suitable for Commercial Environments

Where Steam Only is required

Stainless Steel Body, Stainless Steel Boiler

Continuous Fill Boiler allowing refill with no reheat time

8 Bar Pressure

Compact and Lightweight

Steam Regulator to Control the Volume of Steam

Full Steam Only tool kit as standard



### **Functions**

Steam Pressure (bar) 8
Vacuum No
Detergent No

### **Capacities (Litres)**

Water Tank 5 Boiler 3.3

#### **Power**

Supply Voltage (V) 240 Boiler (W) 3000 Nominal Input Power (W) 3000 Power Cable Length (M) 10

### **Controls**

Main Power Switch Manual Steam Valve

### Weight

20 Kilo

### Data Sheet

### **SO8**

# Matrix. Cleaning Systems

### **Included Accessories**

























## SO8 110 Volt



Suitable for Commercial Environments

Where Steam Only is required

Stainless Steel Body, Stainless Steel Boiler

Continuous Fill Boiler allowing refill with no reheat time

8 Bar Pressure

Compact and Lightweight

Steam Regulator to Control the Volume of Steam

Full Steam Only tool kit in a accessory bag as standard



### **Functions**

Steam Pressure (bar) 8
Vacuum No
Detergent No

### **Capacities (Litres)**

Water Tank 5 Boiler 3.3

#### **Power**

Supply Voltage (V) 110 Boiler (W) 2200 Nominal Input Power (W) 2200 Power Cable Length (M) 4

#### **Controls**

Main Power Switch Manual Steam Valve

### Weight

20 Kilo

### Data Sheet

## **SO8**110 Volt

# Matrix. Cleaning Systems

### **Included Accessories**