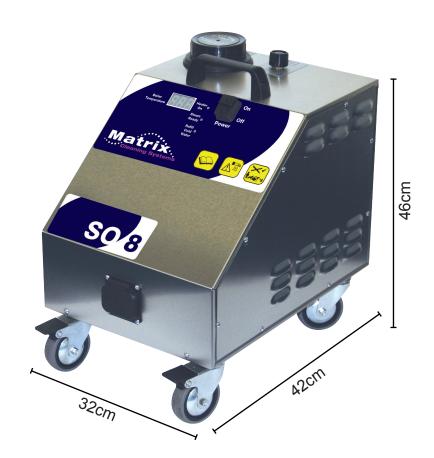

### **SO8**

Suitable for Commercial Environments

Where Steam Only is required

Stainless Steel Body, Stainless Steel Boiler

Continuous Fill Boiler allowing refill with no reheat time

8 Bar Pressure

Compact and Lightweight

Steam Regulator to Control the Volume of Steam

Full Steam Only tool kit as standard

### **Functions**

Steam Pressure (bar) 8
Vacuum No
Detergent No

### **Capacities (Litres)**

Water Tank 5 Boiler 3.3

#### **Power**

Supply Voltage (V) 240 Boiler (W) 3000 Nominal Input Power (W) 3000 Power Cable Length (M) 10

### **Controls**

Main Power Switch Manual Steam Valve

### Weight

20 Kilo