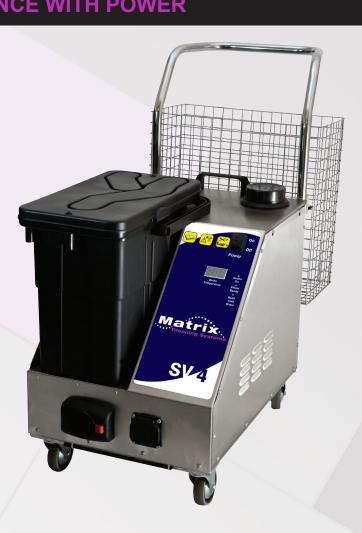

# STEAM AND VACUUM PERFORMANCE WITH POWER

The SV4 with it's 4.5 bar boiler pressure and integral vacuum system, compactness and versatility makes this system perfect for medium/heavily soiled areas.

**STEAM & VACUUM 4.5 BAR** 

- Stainless steel construction
- Continuous fill boiler (allowing refill at any time during operation)
- Integral vacuum system
- Non-marking castors

### **MATRIX SV4 KEY FEATURES**

4.5 Bar Steam Pressure

Continuous