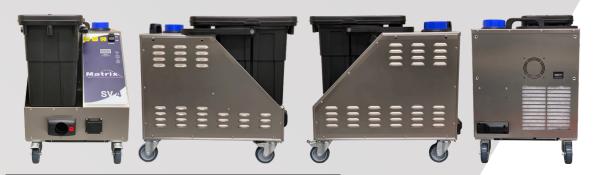

#### **DIMENSIONS**

| Height                        | 58cm |
|-------------------------------|------|
| Height with handle and basket | 82cm |
| Depth                         | 57cm |
| Depth with handle and basket  | 80cm |
| Width                         | 40cm |
| Net weight                    | 25kg |
| Package height                | 88cm |
| Package depth                 | 70cm |
| Package width                 | 52cm |
| Package gross weight          | 32kg |