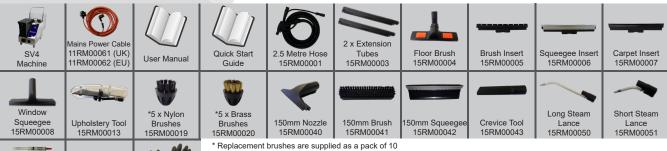

| 2950 watts               |
| Hand-arm vibration level | <2.5m/s                  |

#### **CAPACITIES**

| Boiler          | 1.8 litres             |
|-----------------|------------------------|
| Cold water tank | 2.5 litres (easy fill) |
| Collection tank | 12 litres              |

#### **DIMENSIONS**

| Height                        | 58cm |
|-------------------------------|------|
| Height with handle and basket | 82cm |
| Depth                         | 57cm |
| Depth with handle and basket  | 80cm |
| Width                         | 40cm |
| Net weight                    | 25kg |
| Package height                | 88cm |
| Package depth                 | 70cm |
| Package width                 | 52cm |
| Package gross weight          | 32kg |

### **WHAT'S INCLUDED**

Gloves



#### **Environment**

By introducing steam into your cleaning methods you can save on the use of detergents. The water usage can be reduced by up to 95%. This is a proven water saving technology and all Matrix machines are listed with DEFRA. All of this saves you money and even better, saves the environment.