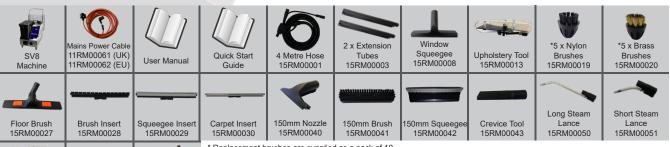

|
| Hand-arm vibration level | <2.5m/s                  |

#### **CAPACITIES**

| Boiler          | 3.3 litres           |
|-----------------|----------------------|
| Cold water tank | 5 litres (easy fill) |
| Collection tank | 12 litres            |

#### **DIMENSIONS**

| Height                        | 58cm |
|-------------------------------|------|
| Height with handle and basket | 82cm |
| Depth                         | 57cm |
| Depth with handle and basket  | 80cm |
| Width                         | 40cm |
| Net weight                    | 30kg |
| Package height                | 88cm |
| Package depth                 | 70cm |
| Package width                 | 52cm |
| Package gross weight          | 37kg |
|                               |      |

## WHAT'S INCLUDED

Gloves



\* Replacement brushes are supplied as a pack of 10

#### **Environment**

By introducing steam into your cleaning methods you can save on the use of detergents. The water usage can be reduced by up to 95%. This is a proven water saving technology and all Matrix machines are listed with DEFRA. All of this saves you money and even better, saves the environment.