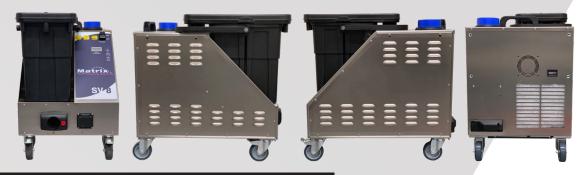

- Stainless steel construction
- Continuous fill boiler (allowing refill at any time during operation)
- Integral vacuum system
- Non-marking castors

#### **DIMENSIONS**

| Height                        | 58cm |
|-------------------------------|------|
| Height with handle and basket | 82cm |
| Depth                         | 57cm |
| Depth with handle and basket  | 80cm |
| Width                         | 40cm |
| Net weight                    | 30kg |
| Package height                | 88cm |
| Package depth                 | 70cm |
| Package width                 | 52cm |
| Package gross weight          | 37kg |
|                               |      |