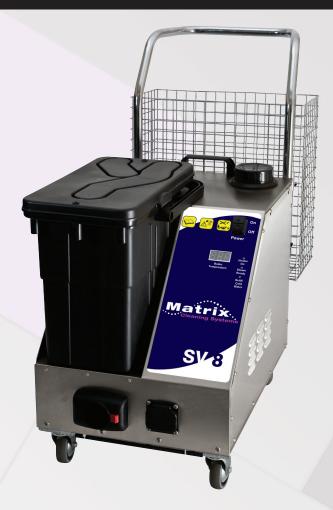

# SV8

## **STEAM & VACUUM 8 BAR**

## POWERFUL, ROBUST AND MULTIFUNCTIONAL FOR COMMERCIAL MARKETS

Removal of dirt, grime and grease is made simple with the SV8. With its 8 bar pressure boiler, cleaning times are reduced. Making this model the perfect steam cleaner for heavily soiled areas.

- Stainless steel construction
- Continuous fill boiler (allowing refill at any time during operation)
- Integral vacuum system
- Non-marking castors