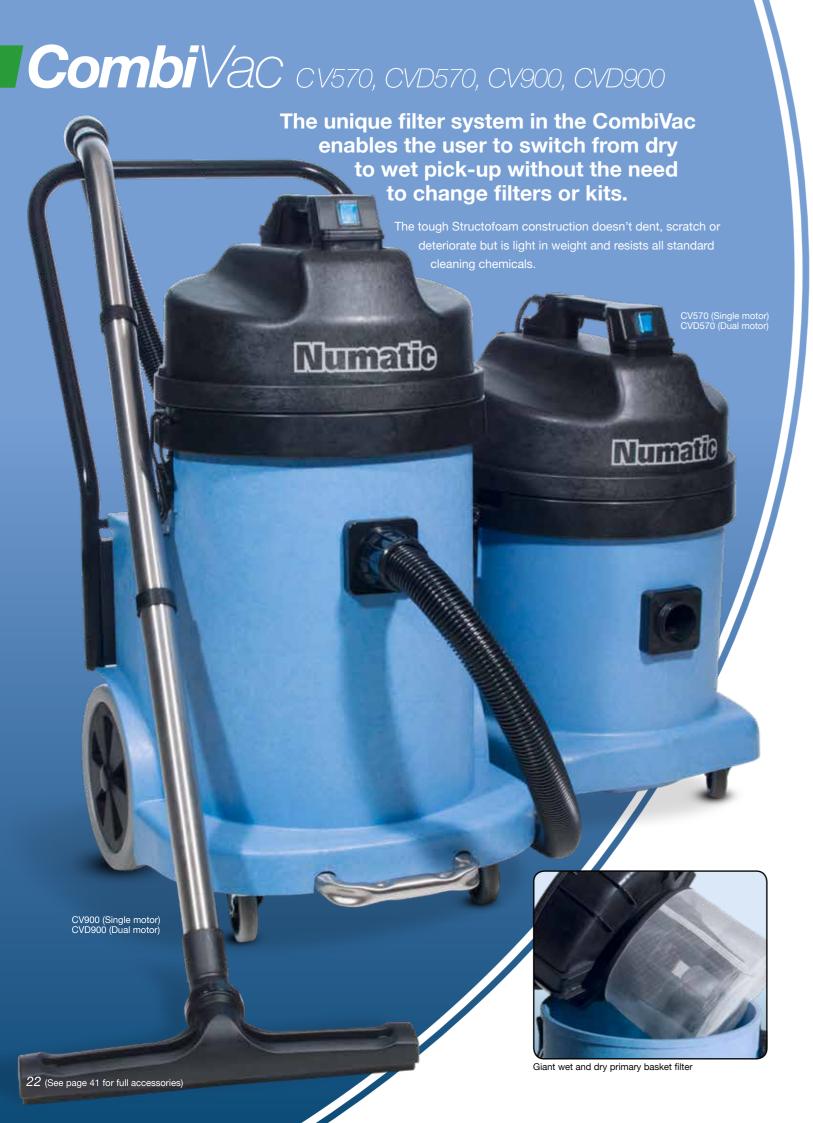

- Washable Filter System High efficiency dual washable filter system.
- High Quality Accessories BS8 kit with stainless steel tube set.
- Structofoam Construction Heavy duty Structofoam used in both head and body construction, built to endure years of hard industrial use.
- Convenient Emptying
   Emptying couldn't be easier using the unique tipping handle (900 model).