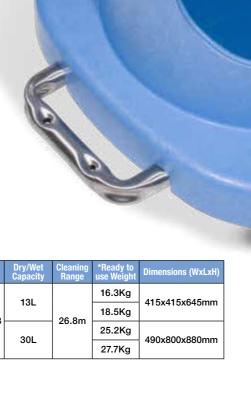

Wet and dry system

| Model   | Power   | Power              | Airflow | Suction H <sup>2</sup> 0 | Kit | Capacity | Range | use Weight | Dimensions (WxLxH) |
|---------|---------|--------------------|---------|--------------------------|-----|----------|-------|------------|--------------------|
| CV 570  | 1060W   | 230V AC<br>50/60Hz | 49L/sec | 2400mm                   | BS8 | 13L      | 26.8m | 16.3Kg     | 415x415x645mm      |
| CVD 570 | 1060Wx2 |                    | 98L/sec |                          |     |          |       | 18.5Kg     |                    |
| CV 900  | 1060W   |                    | 49L/sec |                          |     | 30L      |       | 25.2Kg     | 490x800x880mm      |
| CVD 900 | 1060Wx2 |                    | 98L/sec |                          |     |          |       | 27.7Kg     |                    |

\*Ready to use (Machine + Kit)

CVD900 (Dual motor)