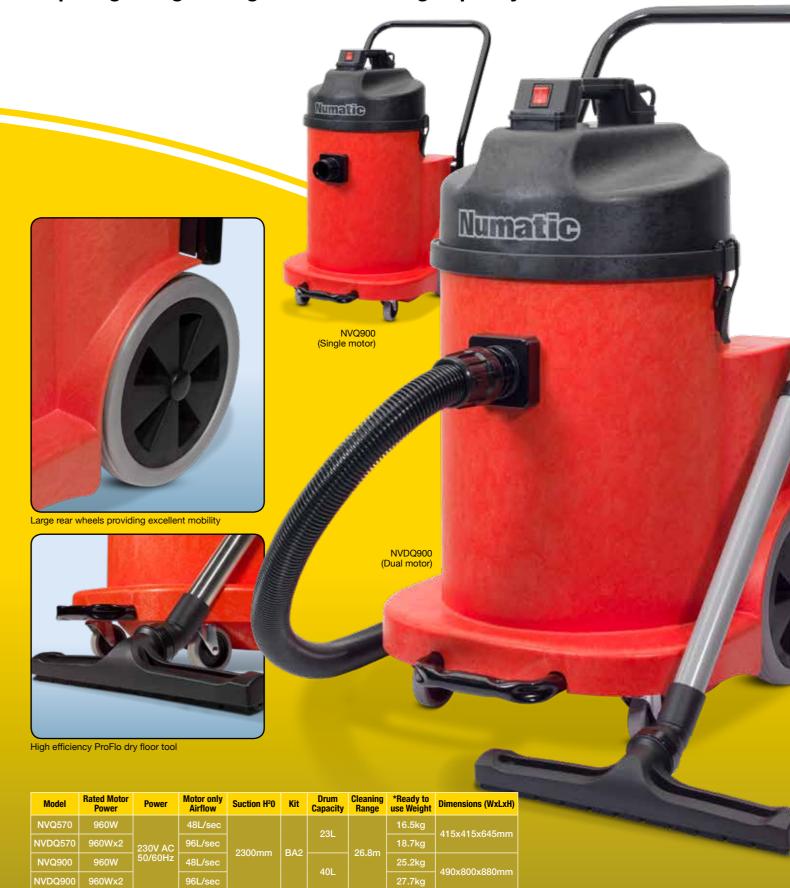

#### On the Move

NVQ570 (Single motor)

NVDQ570

570 models are fitted with professional fully directional castors whilst the 900's are also equipped with large rear wheels, both providing excellent mobility even in the most demanding applications.

## EcoDry NVQ900, NVDQ900

With excellent manoeuvrability the 900 is ideal for numerous trades where it must frequently be moved from place to place while still requiring a large and generous working capacity.