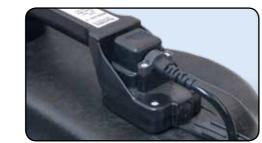

Nucable easy replacement plugged cable system

### Nucable System

Power cables can be changed without the need for an electrical engineer.