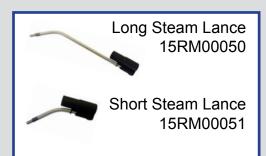

to Control the Volume of Steam

Full steam, detergent & vacuum tool kit as standard



### **Functions**

| Steam Pressure (bar) | 4.5 |
|----------------------|-----|
| Vacuum               | Yes |
| Detergent            | Yes |

## **Capacities (Litres)**

| Water Tank     | 2.5 |
|----------------|-----|
| Detergent Tank | 2.5 |
| Boiler         | 1.8 |
| Vacuum Tank    | 12  |

### **Power**

| Vacuum Motor (W)        | 850  |
|-------------------------|------|
| Supply Voltage (V)      | 240  |
| Boiler (W)              | 1950 |
| Nominal Input Power (W) | 2950 |
| Power Cable Length (M)  | 10   |

### **Controls**

Main Power Switch Manual Steam Valve

# Weight

30 Kilo

basket: 80cm

Data Sheet

# Omega 4

# Matrix. Cleaning Systems

## **Included Accessories**