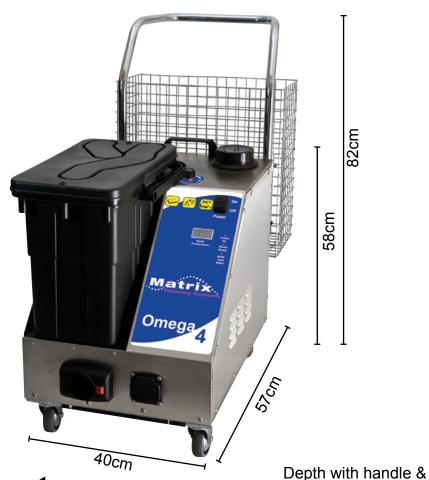

# Omega 4



Suitable for all market sectors

Where steam, detergent & vacuum is required

Stainles Steel Body, Stainless Steel Boiler

Continuous Fill Boiler allowing refill with no reheat time

4.5 Bar Pressure

Compact

Integral Vacuum System

Detergent delivery system

Steam Regulator to Control the Volume of Steam

Full steam, detergent & vacuum tool kit as standard



### **Functions**

| Steam Pressure (bar) | 4.5 |
|----------------------|-----|
| Vacuum               | Yes |
| Detergent            | Yes |

## **Capacities (Litres)**

| Water Tank     | 2.5 |
|----------------|-----|
| Detergent Tank | 2.5 |
| Boiler         | 1.8 |
| Vacuum Tank    | 12  |

### **Power**

| Vacuum Motor (W)        | 850  |
|-------------------------|------|
| Supply Voltage (V)      | 240  |
| Boiler (W)              | 1950 |
| Nominal Input Power (W) | 2950 |
| Power Cable Length (M)  | 10   |

### **Controls**

Main Power Switch Manual Steam Valve

# Weight

30 Kilo

basket: 80cm

Data Sheet

# Omega 4

# Matrix. Cleaning Systems

## **Included Accessories**