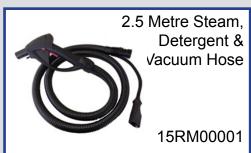

em

Steam Regulator to Control the Volume of Steam

Full steam, detergent & vacuum tool kit as standard



### **Functions**

| Steam Pressure (bar) | 4.5 |
|----------------------|-----|
| Vacuum               | Yes |
| Detergent            | Yes |

## **Capacities (Litres)**

| Water Tank     | 2.5 |
|----------------|-----|
| Detergent Tank | 2.5 |
| Boiler         | 1.8 |
| Vacuum Tank    | 12  |

### **Power**

| Vacuum Motor (W)        | 850  |
|-------------------------|------|
| Supply Voltage (V)      | 240  |
| Boiler (W)              | 1950 |
| Nominal Input Power (W) | 2950 |
| Power Cable Length (M)  | 10   |

### **Controls**

Main Power Switch Manual Steam Valve

# Weight

30 Kilo

basket: 80cm

Data Sheet

# Omega 4

# Matrix. Cleaning Systems

## **Included Accessories**