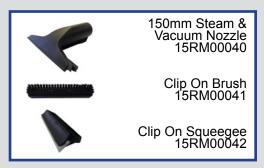

Steam Regulator to Control the Volume of Steam

Full steam, detergent & vacuum tool kit as standard



### **Functions**

| Steam Pressure (bar) | 4.5 |
|----------------------|-----|
| Vacuum               | Yes |
| Detergent            | Yes |

## **Capacities (Litres)**

| Water Tank     | 2.5 |
|----------------|-----|
| Detergent Tank | 2.5 |
| Boiler         | 1.8 |
| Vacuum Tank    | 12  |

### **Power**

| Vacuum Motor (W)        | 850  |
|-------------------------|------|
| Supply Voltage (V)      | 240  |
| Boiler (W)              | 1950 |
| Nominal Input Power (W) | 2950 |
| Power Cable Length (M)  | 10   |

### **Controls**

Main Power Switch Manual Steam Valve

# Weight

30 Kilo

basket: 80cm

Data Sheet

# Omega 4

# Matrix. Cleaning Systems

## **Included Accessories**