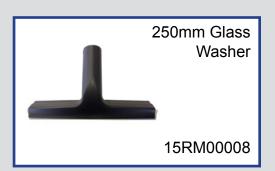

Steam Regulator to Control the Volume of Steam

Full steam, detergent & vacuum tool kit as standard



### **Functions**

| Steam Pressure (bar) | 4.5 |
|----------------------|-----|
| Vacuum               | Yes |
| Detergent            | Yes |

## **Capacities (Litres)**

| Water Tank     | 2.5 |
|----------------|-----|
| Detergent Tank | 2.5 |
| Boiler         | 1.8 |
| Vacuum Tank    | 12  |

### **Power**

| Vacuum Motor (W)        | 850  |
|-------------------------|------|
| Supply Voltage (V)      | 240  |
| Boiler (W)              | 1950 |
| Nominal Input Power (W) | 2950 |
| Power Cable Length (M)  | 10   |

### **Controls**

Main Power Switch Manual Steam Valve

# Weight

30 Kilo

basket: 80cm

Data Sheet

# Omega 4

# Matrix. Cleaning Systems

## **Included Accessories**