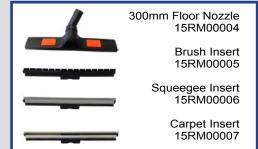

tor to Control the Volume of Steam

Full steam, detergent & vacuum tool kit as standard



### **Functions**

| Steam Pressure (bar) | 4.5 |
|----------------------|-----|
| Vacuum               | Yes |
| Detergent            | Yes |

## **Capacities (Litres)**

| Water Tank     | 2.5 |
|----------------|-----|
| Detergent Tank | 2.5 |
| Boiler         | 1.8 |
| Vacuum Tank    | 12  |

### **Power**

| Vacuum Motor (W)        | 850  |
|-------------------------|------|
| Supply Voltage (V)      | 240  |
| Boiler (W)              | 1950 |
| Nominal Input Power (W) | 2950 |
| Power Cable Length (M)  | 10   |

### **Controls**

Main Power Switch Manual Steam Valve

# Weight

30 Kilo

basket: 80cm

Data Sheet

# Omega 4

# Matrix. Cleaning Systems

## **Included Accessories**