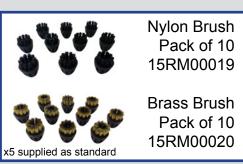

r to Control the Volume of Steam

Full steam, detergent & vacuum tool kit as standard



### **Functions**

| Steam Pressure (bar) | 4.5 |
|----------------------|-----|
| Vacuum               | Yes |
| Detergent            | Yes |

## **Capacities (Litres)**

| Water Tank     | 2.5 |
|----------------|-----|
| Detergent Tank | 2.5 |
| Boiler         | 1.8 |
| Vacuum Tank    | 12  |

### **Power**

| Vacuum Motor (W)        | 850  |
|-------------------------|------|
| Supply Voltage (V)      | 240  |
| Boiler (W)              | 1950 |
| Nominal Input Power (W) | 2950 |
| Power Cable Length (M)  | 10   |

### **Controls**

Main Power Switch Manual Steam Valve

# Weight

30 Kilo

basket: 80cm

Data Sheet

# Omega 4

# Matrix. Cleaning Systems

## **Included Accessories**