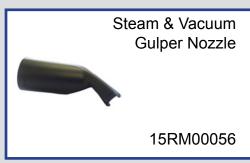

lator to Control the Volume of Steam

Full steam, detergent & vacuum tool kit as standard



### **Functions**

| Steam Pressure (bar) | 4.5 |
|----------------------|-----|
| Vacuum               | Yes |
| Detergent            | Yes |

## **Capacities (Litres)**

| Water Tank     | 2.5 |
|----------------|-----|
| Detergent Tank | 2.5 |
| Boiler         | 1.8 |
| Vacuum Tank    | 12  |

### **Power**

| Vacuum Motor (W)        | 850  |
|-------------------------|------|
| Supply Voltage (V)      | 240  |
| Boiler (W)              | 1950 |
| Nominal Input Power (W) | 2950 |
| Power Cable Length (M)  | 10   |

### **Controls**

Main Power Switch Manual Steam Valve

# Weight

30 Kilo

basket: 80cm

Data Sheet

# Omega 4

# Matrix. Cleaning Systems

## **Included Accessories**