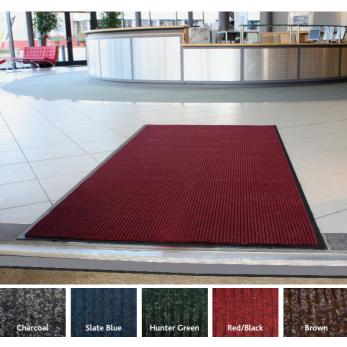

## Chevron

- Ideal for large entrances and suitable for heavy traffic.
- High quality anti-static polypropylene with distinctive herringbone pattern which provides very aggressive scraping action.
- Strong vinyl backing is slip and stain resistant.
- · Overall height 9mm.

| Code   | Metric        | Imperial  |
|--------|---------------|-----------|
| CH2436 | 60cm x 90cm   | 2' x 3'   |
| CH3660 | 90cm x 150cm  | 3' x 5'   |
| CH4872 | 120cm x 180cm | 4' x 6'   |
| CH410  | 130cm x 300cm | 51" x 10' |
| CH420  | 130cm x 6m    | 51" x 20' |

Custom sizes available: 130cm or 200cm wide, up to 20m long. See page 18 for details of our edging service.