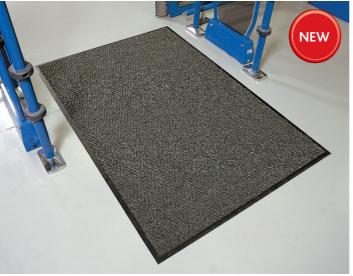

## **Brush Mat**

- · For indoor light to medium traffic areas.
- Ribbed pattern polypropylene pile carpet bonded to slip resistant vinyl base.
- Simultaneously brushes away dirt and grit and removes moisture.
- Low 7.5mm height allows easy wheelchair access