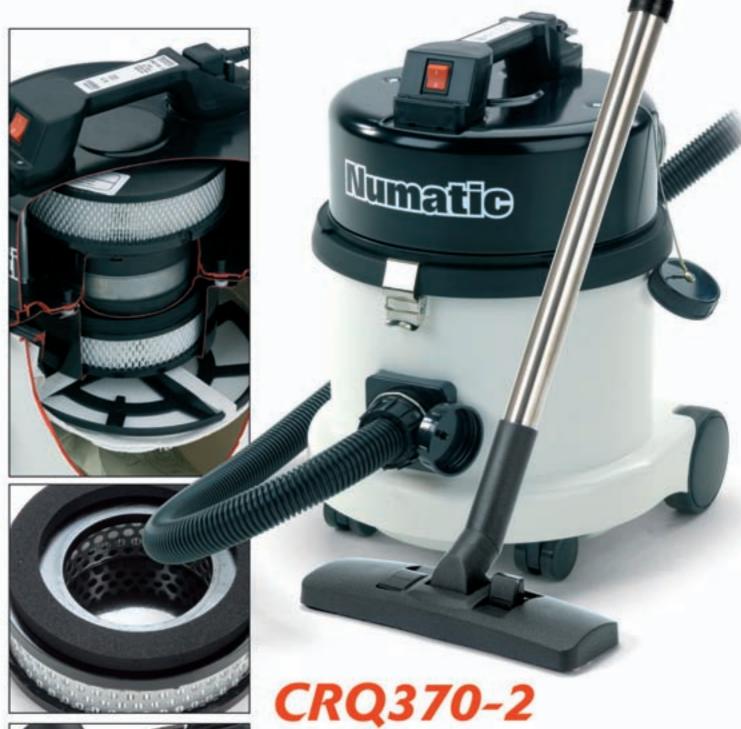

Also available 115V/120V specification.

that can meet the Clean Room Class 100 specification.

In developing the CRQ370 machine we have taken full account of the high filtration requirements whilst, at the same time, ensuring that the machine itself is, in every way, as convenient and user friendly as a standard model.

The 5-stage HEPA filtration design provides a certified operational performance of 100% down to a particle size of 0.1um without loss

of power or performance.

The standard accessory kit supplied is complete for normal cleaning operation, but there is also a wide range of specialised tools and accessories should they be required for special uses.