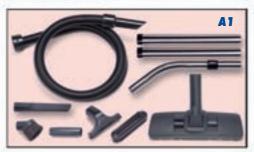

The 5-stage HEPA filtration design provides a certified operational performance of 100% down to a particle size of 0.1um without loss

of power or performance.

The standard accessory kit supplied is complete for normal cleaning operation, but there is also a wide range of specialised tools and accessories should they be required for special uses.