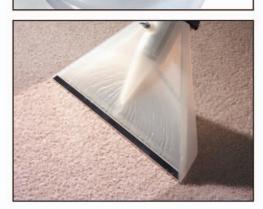

Mainly used in the cleaning of carpets and upholstery these machines can be equally effective on hard floors where there is a need for localized scrubbing and wet pick-up operation.

The power head is to the full Twinflo' specification ensuring excellent performance but, in addition, has incorporated as standard our Powerflo' pump system and quick release fluid connector. The container system is to our unique "tank within a tank" design ensuring as compact a total package as possible.