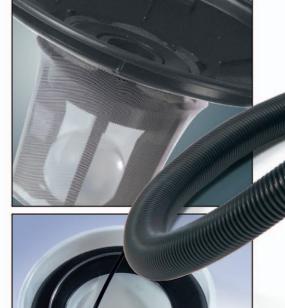

Mainly used in the cleaning of carpets and upholstery these machines can be equally effective on hard floors where there is a need for localized scrubbing and wet pick-up operation.

The power head is to the full Twinflo' specification ensuring excellent performance but, in addition, has incorporated as standard our Powerflo' pump system and quick release fluid connector. The container system is to our unique "tank within a tank" design ensuring as compact a total package as possible.