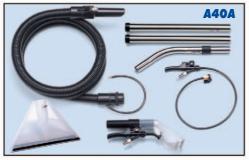

\*





There really is nothing quite so useful as a small, compact Cleantec machine that provides the combination of a powered liquid supply and efficient wet pick-up facility... all incorporated in one unit.

Mainly used in the cleaning of carpets and upholstery these machines can be equally effective on hard floors where there is a need for localized scrubbing and wet pick-up operation.

The power head is to the full Twinflo' specification ensuring excellent performance but, in addition, has incorporated as standard our Powerflo' pump system and quick release fluid connector. The container system is to our unique "tank within a tank" design ensuring as compact a total package as possible.

A range of accessory kits are available to cover all applications.

## \* Also available CTT370-2 with