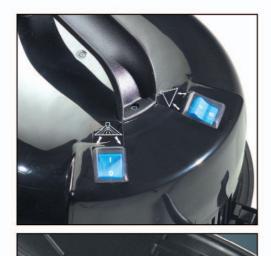

Mainly used in the cleaning of carpets and upholstery these machines can be equally effective on hard floors where there is a need for localized scrubbing and wet pick-up operation.

The power head is to the full Twinflo' specification ensuring excellent performance but, in addition, has incorporated as standard our Powerflo' pump system and quick release fluid connector. The container system is to our unique "tank within a tank" design ensuring as compact a total package as possible.