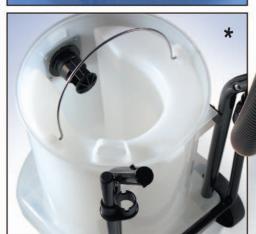

The power head incorporates the high performance Twinflo' bypass motor and Powerflo' pump system ensuring efficient discharge and liquid collection.

The container system is our unique "tank within a tank" design providing for clean and dirty water within one compact size.