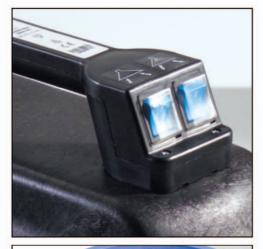

true commercial use because that's what you need - a machine that's construction is beyond reproach and will give you years of reliable service.

TD

The Structofoam 570 is available in both one and two-motored models built to the full Twinflo' specification and incorporating our Powerflo' pump and quick connect liquid system.