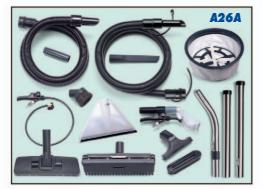

The George design is in itself based entirely on our Cleantec professional range of machines; designed to work extensively and for long hours and functioning to a professional standard.

When it comes to dry vacuuming you have big filters, use of disposable Microflo dust bags, and you have a superb combination floor nozzle. In the wet mode, a simple exchange of the dry filter for the safety float valve allows any number of wet tasks to be achieved. So there you have it .... wet, dry, carpets, hard floors, upholstery, you name it, George is your man.