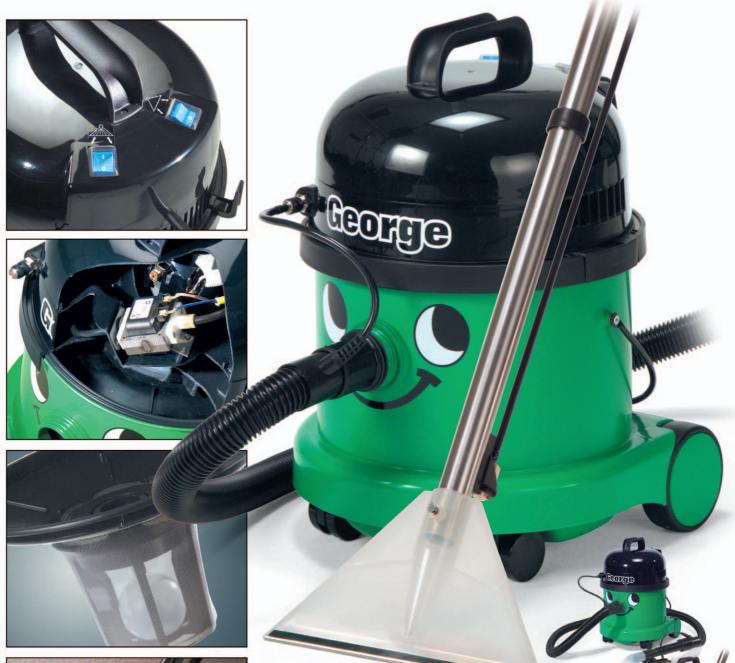

George GVE370-2

The true "all in one" machine that is totally at home be it in the

wet or the dry. This classic "all in one" is genuinely the family friend, dry vacuuming, wet vacuuming, scrubbing and drying hard floors, deep cleaning the carpet, cleaning the upholstery, unblocking the

sink, you name it, George is your man.

The combination of our highly efficient Twinflo' bypass vacuum motor and our powerflo' pump system provides you with professional cleaning standards, any time, anywhere, ensuring exceptional results.

The George design is in itself based entirely on our Cleantec professional range of machines; designed to work extensively and for long hours and functioning to a professional standard.

When it comes to dry vacuuming you have big filters, use of disposable Microflo dust bags, and you have a superb combination floor nozzle. In the wet mode, a simple exchange of the dry filter for the safety float valve allows any number of wet tasks to be achieved. So there you have it .... wet, dry, carpets, hard floors, upholstery, you name it, George is your man.