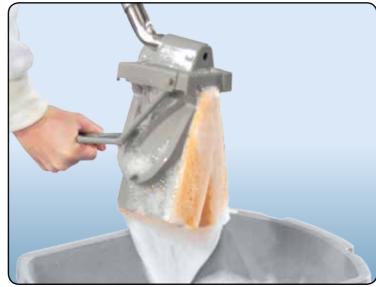

A unique giant 35cm (14") sponge mop that will really out perform the rest. The sponge absorbs more than 10 times its own weight in liquid so you can really put plenty down and pick it all up again and to cap it all, its very operational design makes it virtually self-cleaning.