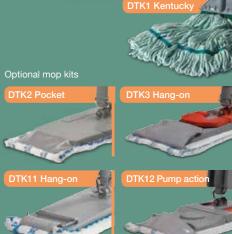

HB1812

Folding sturdy handle

Parabolic water separator

| 3 500                | VATI |
|----------------------|------|
| Colour coded handles |      |

DTK1 Mop kit

MM30