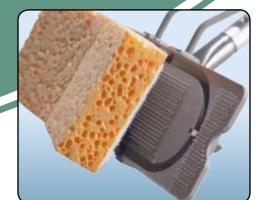

A unique giant 35cm (14") sponge mop that will really out perform the rest. The sponge absorbs more than 10 times its own weight in liquid so you can really put plenty down and pick it all up again and to cap it all, its very operational design makes it virtually self-cleaning.