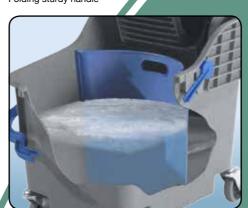

## The HB1812 represents a super compact, truly professional dual compartment mopping unit.

Our unique parabolic separator allows a generous 18 litre front clean water container and 12 litre dirty water section to the rear.

The 60 / 40% split in container capacity is genuinely practical, allowing larger areas to be cleaned before emptying and refilling is required.

For smaller applications the separator may be reversed and the press placed in its lower mounting position, resulting in a truly extra compact system. In the event of a single 30 litre bucket requirement, the parabolic separator can be easily removed.