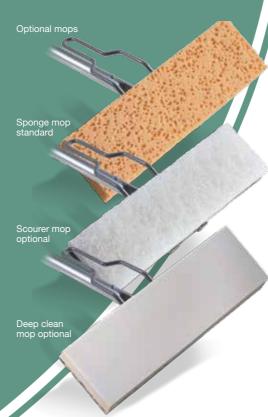

A unique giant 35cm (14") sponge mop that will really out perform the rest. The sponge absorbs more than 10 times its own weight in liquid so you can really put plenty down and pick it all up again and to cap it all, its very operational design makes it virtually self-cleaning.

Easy velcro mop attachment

Colour coded handles

Folding press and self-cleaning system

| MM30                   | 30L      | 350mm    | Sponge   | 4x50mm  | 340x475x320mm           |  |  |
|------------------------|----------|----------|----------|---------|-------------------------|--|--|
| Model                  | Capacity | Pad Size | Mop Type | Castors | Dimensions High (WxLxH) |  |  |
| Standard Specification |          |          |          |         |                         |  |  |