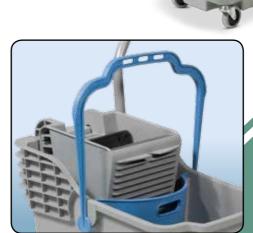

## Hi-Bak Professional HB1812

## The HB1812 represents a super compact, truly professional dual compartment mopping unit.

Our unique parabolic separator allows a generous 18 litre front clean water container and 12 litre dirty water section to the rear.

The 60 / 40% split in container capacity is genuinely practical, allowing larger areas to be cleaned before emptying and refilling is required.

For smaller applications the separator may be reversed and the press placed in its lower mounting position, resulting in a truly extra compact system. In the event of a single 30 litre bucket requirement, the parabolic separator can be easily removed.

HB1812

Folding sturdy handle

Parabolic water separator

| 3 500                | VATI |
|----------------------|------|
| Colour coded handles |      |

DTK1 Mop kit

MM30