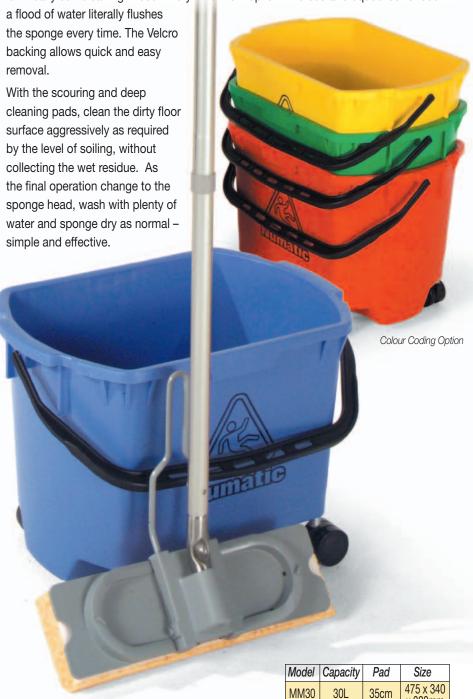

The 30-litre pail runs on 4 twin-wheel castors, so no more lifting buckets all the time - where you and your mop go, the bucket goes with you... on its wheels. This is professional convenience mopping.