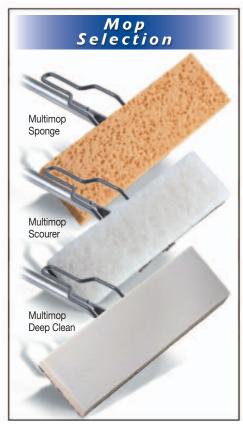

A unique giant 35cm (14") sponge mop that will really out perform the rest. The sponge absorbs more than 10 times its own weight in liquid so you can really put plenty down and pick it all up again and to cap it all, its very operational design makes it virtually self cleaning.

## Giant 35cm Pads

The giant sponge is a 100% natural cellulose product with exceptional absorbency and is virtually self-cleaning in use. Every time the mop is immersed and squeezed for use

x 320mm