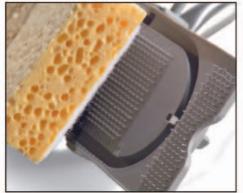

Powerful Squeeze Mechanism

Velcro Head

50mm Twin Wheel Castors

A unique giant 35cm (14") sponge mop that will really out perform the rest. The sponge absorbs more than 10 times its own weight in liquid so you can really put plenty down and pick it all up again and to cap it all, its very operational design makes it virtually self cleaning.

## Giant 35cm Pads

The giant sponge is a 100% natural cellulose product with exceptional absorbency and is virtually self-cleaning in use. Every time the mop is immersed and squeezed for use

x 320mm