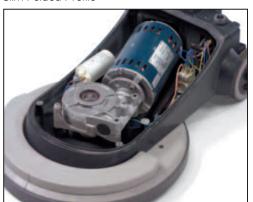

Slim Folded Profile

Powerful Motor

The Loline range of low profile floorcare machines has been developed to meet both the growing demand and need for a choice of models that are smaller in size, lighter in weight, compact and convenient in storage whilst,

The smallest model in the Loline range can claim performance characteristics equal to that of bigger, more industrial machines, yet with an ease and speed of operation that will immediately endear it to any operator.

A full range of 33cm (13") brushes and pad drives allows the machine to be used for all of the primary floorcare functions.

With a total weight of only 18Kg and an operating speed of 200rpm, the machine literally exudes convenience and versatility. Fast and user friendly like never before.