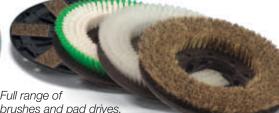

A full range of 33cm (13") brushes and pad drives allows the machine to be used for all of the primary floorcare functions.

With a total weight of only 18Kg and an operating speed of 200rpm, the machine literally exudes convenience and versatility. Fast and user friendly like never before.

Full range of brushes and pad drives. See page 15.

| Motor | Deck  | Brush | Pad   | Power           | Speed  | Range | Weight | Size                  |
|-------|-------|-------|-------|-----------------|--------|-------|--------|-----------------------|
| 400W  | 330mm | 330mm | 330mm | 230V<br>AC 50Hz | 200rpm | 32m   | 18Kgs  | 1145 x 330<br>x 540mm |