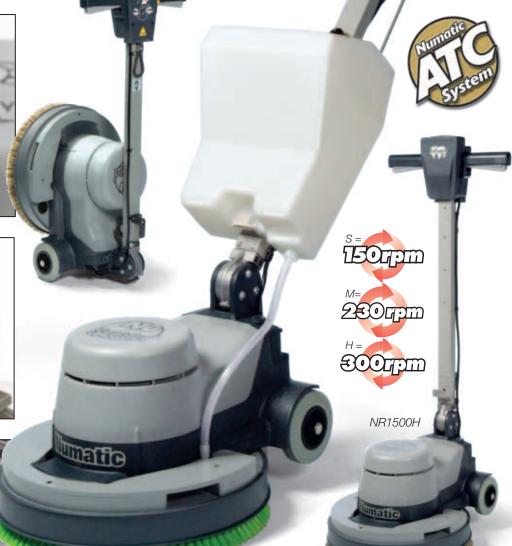

The NuSpeed series is now equipped, as standard, with performance enhancing ATC, Automatic Torque Control. A unique system that monitors operation and boosts torque as required to provide consistent performance under varying load conditions.

Available in 3 speeds, standard 150rpm Heavy Duty, medium 230rpm Universal and high 300rpm Spray Clean.

weight that do the work and produce the results.

In today's Floorcare market the 230rpm universal is really two machines in one, with excellent and efficient performance be it scrubbing, polishing or spray cleaning.

Cable Secure

Mains Plug

Heavy-Duty Gearbox

| Model                         | Motor | Disc  | Brush | Power           | Speed                      | Vacuum            | Range | Weight | Size                  |
|-------------------------------|-------|-------|-------|-----------------|----------------------------|-------------------|-------|--------|-----------------------|
| NR1500S<br>NR1500M<br>NR1500H | 1500W | 400mm | 450mm | 230V<br>AC 50Hz | 150rpm<br>230rpm<br>300rpm | Optional<br>DT130 | 32m   | 40Kgs  | 1250 x 580<br>x 460mm |