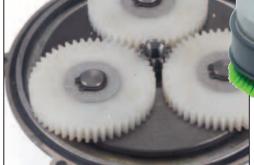

The NuSpeed series is now equipped, as standard, with performance enhancing ATC, Automatic Torque Control. A unique system that monitors operation and boosts torque as required to provide consistent performance under varying load conditions.