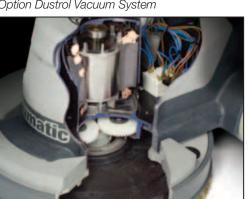

The Dustrol vacuum system can easily be retrofitted providing an exceptional vacuuming/polishing combination; resulting in not only highly polished but also fully vacuumed floors... doing two jobs at once really does make sound economic sense!